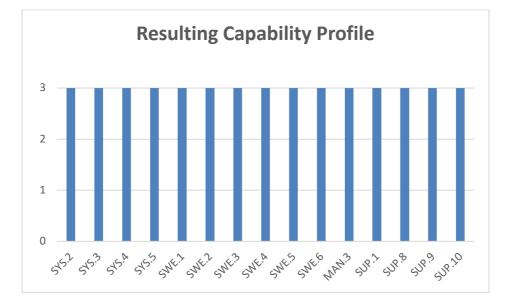

## **Assessment Executive Summary**

| Organizational Unit assessed:                                                            | SPAL Automotive srl                                                  |
|------------------------------------------------------------------------------------------|----------------------------------------------------------------------|
| Assessment Sponsor:                                                                      | Cecchini Giovanni (Director of Electronic Design - SPAL              |
|                                                                                          | Automotive srl)                                                      |
| Application Domain:                                                                      | Engine Fan Cooling systems                                           |
| Assessment Date:                                                                         | February 25, 2020 and March 11-12, 2020                              |
| Assessment Team:                                                                         | Giuseppe Lami PhD, Paolo Panaroni                                    |
| Competent Assessor:                                                                      | Giuseppe Lami PhD                                                    |
|                                                                                          | intacs <sup>™</sup> Principal Assessor Automotive SPICE <sup>®</sup> |
|                                                                                          | certificiation no. intacs-IT21-1900-20254-03                         |
| Assessment Purpose:                                                                      | Capability Determination                                             |
| Assessment Scope:                                                                        |                                                                      |
| SYS.2 System Requirements Analysis                                                       |                                                                      |
| SYS.3 System Architectural Design<br>SYS.4 System Integration and Integration Test       |                                                                      |
| SYS.5 System Qualification Test                                                          |                                                                      |
| SWE.1 Software Requirements Analysis                                                     |                                                                      |
| SWE.2 Software Architectural Design                                                      |                                                                      |
| SWE.3 Software Detailed Design and Unit Construction<br>SWE.4 Software Unit Verification |                                                                      |
| SWE.5 Software integration and integration Test                                          |                                                                      |
| SWE.6 Software QualificationTest                                                         |                                                                      |
| MAN.3 Project Management                                                                 |                                                                      |
| SUP.1 Quality Assurance<br>SUP.8 Configuration Management                                |                                                                      |
| SUP.9 Problem Resolution Management                                                      |                                                                      |
| SUP.10 Change Request Management                                                         |                                                                      |
| The processes in the assessment scope have been assessed up the capability level 3.      |                                                                      |
|                                                                                          |                                                                      |